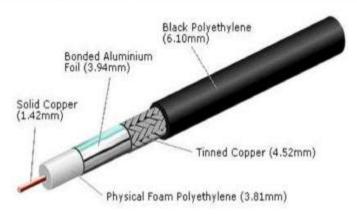

## **Product Data Sheet**

| Inner Conductor                  | Solid Copper                        |  |
|----------------------------------|-------------------------------------|--|
| Dielectric                       | Physical Foam Polyethylene (3.81mm) |  |
| Outer Conductor                  | Bonded Aluminium Foil               |  |
| Overall Braid                    | Tinned Copper                       |  |
| Jacket                           | Black Polyethylene (6.10mm)         |  |
| Bending Radius (static)          | 15.25mm                             |  |
| Bending Radius (flexing)         | 61mm                                |  |
| Weight                           | 50 gms/m                            |  |
| Impedance                        | 50 ohms                             |  |
| Max. Frequency                   | 11 GHz                              |  |
| Capacitance                      | 79,4 pF/m                           |  |
| Temperature Range                | -40 to +85 degrees C                |  |
| Velocity of Propagation          | 84%                                 |  |
| Working Voltage                  | 1500 Volts RMS                      |  |
| Attenuation and Average<br>Power | per 100m / KW                       |  |
| 150 MHz                          | 9.90 dB / 0.66                      |  |
| 220 MHz                          | 12.0 dB / 0.54                      |  |
| 450 MHz                          | 17.3 dB / 0.38                      |  |
| 900 MHz                          | 24.8 dB / 0.26                      |  |
| 1500 MHz                         | 32,4 dB / 0,20                      |  |
| 1800 MHz                         | 35.6 dB / 0.18                      |  |
| 2000 MHz                         | 37.7 dB / 0.17                      |  |
| 2500 MHz                         | 42.4 dB / 0.15                      |  |
| 3000 MHz                         | 46,5 dB / 0.13                      |  |
| 5800 MHz                         | 66.8 dB / 0.10                      |  |